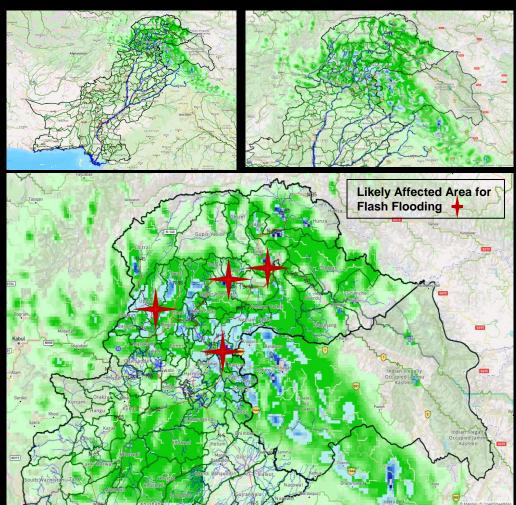

### **Possible Impacts:**

- Snowfall: Moderate to Heavy snowfall is expected in Northern Parts of Khyber Pakhtunkhwa, Gilgit Baltistan and AJ&K. Snowfall may
  cause temporary closure of roads.
- Urban and Flash Flooding: Likely flash flooding is expected in streams and nullah's of upper catchment areas i.e Basham, Bat Khela,
   Swat, Upper Dir, Upper Kohistan, Chitral, Kalam, Malam Jabba. Moderate to Heavy Rainfall may cause Urban flooding in major cities of Central Punjab.