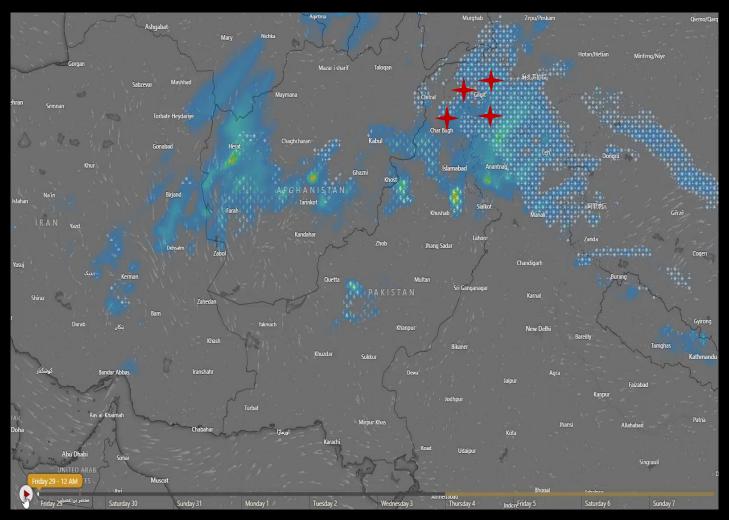

### **Possible Impacts:**

- Snowfall: Moderate to Heavy snowfall is expected in Northern Parts of Khyber Pakhtunkhwa, Gilgit Baltistan and AJ&K. Snowfall may
  cause temporary closure of roads.
- Urban and Flash Flooding: Likely flash flooding is expected in streams and nullah's of upper catchment areas i.e Basham, Bat Khela,
   Swat, Upper Dir, Upper Kohistan, Chitral, Kalam, Malam Jabba. Moderate to Heavy Rainfall may cause Urban flooding in major cities of Central Punjab.