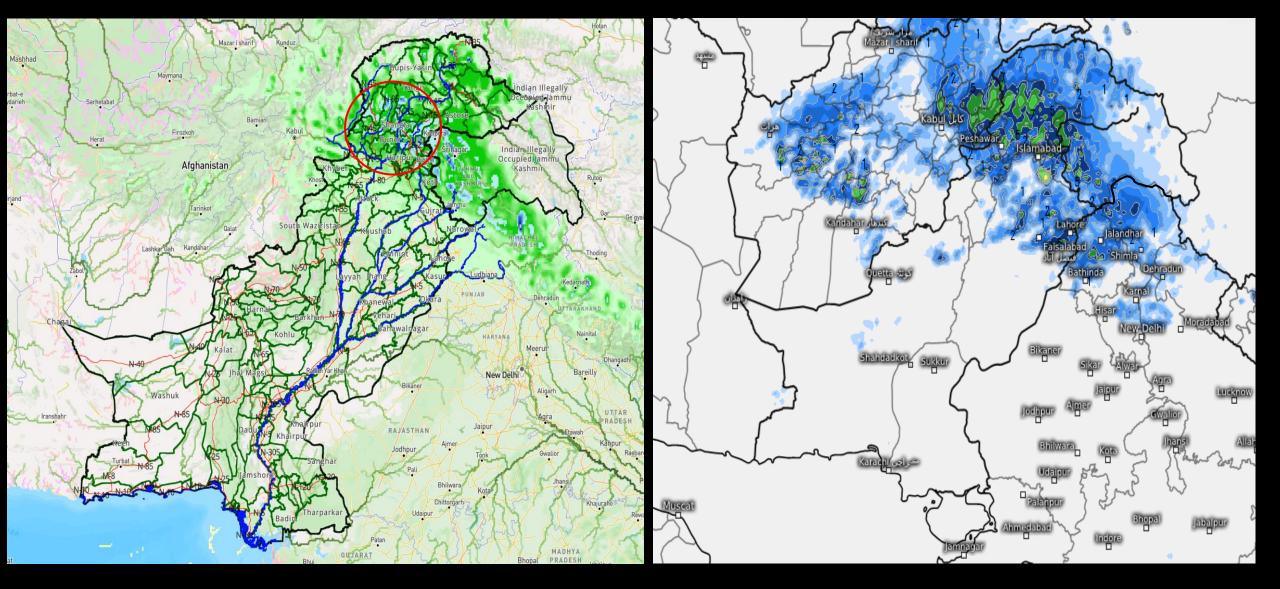

### **Possible Impacts:**

- Snowfall: Moderate to Heavy snowfall is expected in Northern Parts of Khyber Pakhtunkhwa, Gilgit Baltistan and AJ&K. Snowfall may
  cause temporary closure of roads.
- Urban and Flash Flooding: Likely flash flooding is expected in streams and nullah's of upper catchment areas i.e Basham, Bat Khela,
   Swat, Upper Dir, Upper Kohistan, Chitral, Kalam, Malam Jabba. Moderate to Heavy Rainfall may cause Urban flooding in major cities of Central Punjab.