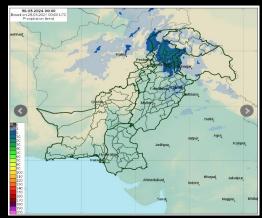

# National Disaster Management Authority (NDMA) - Pakistan

NCOP Probabilistic Flood Forecast + 29-31 March, 2024 +

### **Possible Impacts:**

- Snowfall: Moderate to Heavy snowfall is expected in Northern Parts of Khyber Pakhtunkhwa, Gilgit Baltistan and AJ&K. Snowfall may
  cause temporary closure of roads.
- Urban and Flash Flooding: Likely flash flooding is expected in streams and nullah's of upper catchment areas i.e Basham, Bat Khela,
   Swat, Upper Dir, Upper Kohistan, Chitral, Kalam, Malam Jabba. Moderate to Heavy Rainfall may cause Urban flooding in major cities of Central Punjab.